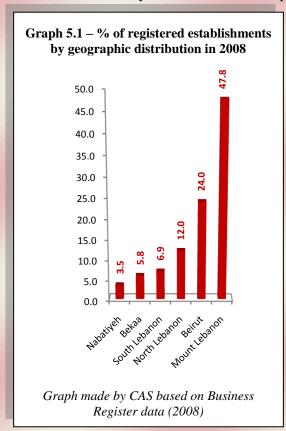

### **Business register**

There are 6,148 establishments registered in 2008 in Lebanon. Regarding geographic distribution, 47.8% are located in Mount-Lebanon and the peak is registered in August (11.8%) and in September (11.8%). As for legal form, individual enterprise is the most frequent (39.3%). October (10.9%) is the peak. Finally, miscellaneous activity establishments and September (12.1%) are the peaks for activities.

Table 5.1 –Business register statistics in 2008

| Establishment                           | Number | Percentage | Peak month number | Peak month percentage |
|-----------------------------------------|--------|------------|-------------------|-----------------------|
| Distribution                            | 6,148  | 100        | October (670)     | October (10.9)        |
| Legal form top 2                        | 6,148  | 100        | October (670)     | <b>October (10.9)</b> |
| Individual enterprise                   | 2,148  | 39.3       | September (228)   | September (12.0)      |
| Limited liability company               | 1,905  | 31.0       | August (81)       | August (15.4)         |
| Activity top 5                          | 6,148  | 100        | October (670)     | October (10.9)        |
| Miscellaneous                           | 967    | 15.7       | September (117)   | September (12.1)      |
| Financial intermediation, insurance     | 900    | 14.6       | January (104)     | January (11.6)        |
| Other retail trade in specialized store | 871    | 14.2       | April (100)       | April (11.5)          |
| Trade and auto repair                   | 612    | 10.0       | October (80)      | October (13.1)        |
| Real-estate activities                  | 418    | 6.8        | August (61)       | August (14.6)         |

Table made by CAS based on Business Register data (2008)