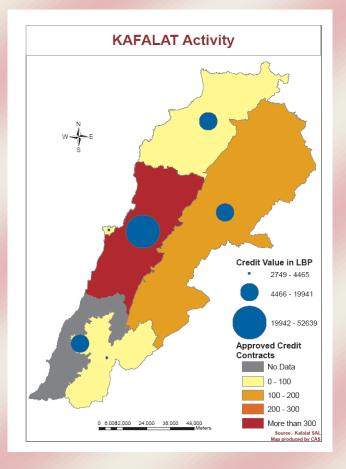

# **Entrepreneurship: Kafalat activity**

Kafalat offered 918 guarantees to entrepreneurs in 2008. April is the peak (11.2%).

Table 5.2 – Monthly sectoral repartition of Kafalat guarantees in 2008

| Tubic      | J.2     | 17101    | unity | SCCIOI | arre | parti | ton ( | j IIu  | jaiai     | Suui    | ante     | CB tit   | 2000  |           |
|------------|---------|----------|-------|--------|------|-------|-------|--------|-----------|---------|----------|----------|-------|-----------|
| Kafalat    | January | February | March | April  | May  | June  | July  | August | September | October | November | December | Total | General % |
| Basic      | 60      | 69       | 60    | 87     | 59   | 60    | 51    | 56     | 19        | 56      | 50       | 53       | 680   | 74.1      |
| Plus       | 20      | 22       | 28    | 15     | 29   | 32    | 16    | 7      | 2         | 21      | 27       | 16       | 235   | 25.6      |
| Innovation | 0       | 1        | 0     | 1      | 0    | 0     | 0     | 0      | 0         | 1       | 0        | 0        | 3     | 0.3       |
| Total      | 80      | 92       | 88    | 103    | 88   | 92    | 67    | 63     | 21        | 78      | 77       | 69       | 918   | 100.0     |

Table made by CAS based on Kafalat data (2008)

Total value of credit in million LBP is 171,366 million LBP. May (12.0%) is the peak.

Table 5.3 – Monthly sectoral repartition of Kafalat guarantees in million LBP in 2008

| Kafalat    | January | February | March  | April  | May    | June   | July   | August | September | October | November | December | Total   | General % |
|------------|---------|----------|--------|--------|--------|--------|--------|--------|-----------|---------|----------|----------|---------|-----------|
| Basic      | 10,792  | 11,506   | 7,582  | 13,415 | 12,070 | 9,353  | 7,572  | 9,279  | 2,271     | 7,066   | 8,689    | 8,099    | 107,694 | 62.8      |
| Plus       | 5,194   | 5,070    | 7,427  | 4,185  | 8,426  | 8,041  | 4,010  | 1,968  | 1,161     | 5,805   | 7,436    | 4,148    | 62,872  | 36.7      |
| Innovation | 0       | 200      | 0      | 300    | 0      | 0      | 0      | 0      | 0         | 300     | 0        | 0        | 800     | 0.5       |
| Total      | 15,986  | 16,776   | 15,010 | 17,900 | 20,496 | 17,394 | 11,582 | 11,247 | 3,432     | 13,171  | 16,125   | 12,247   | 171,366 | 100.0     |

Table made by CAS based on Kafalat data (2008)

Industry (50.0%) is the peak in value of sectoral repartition of guarantees.