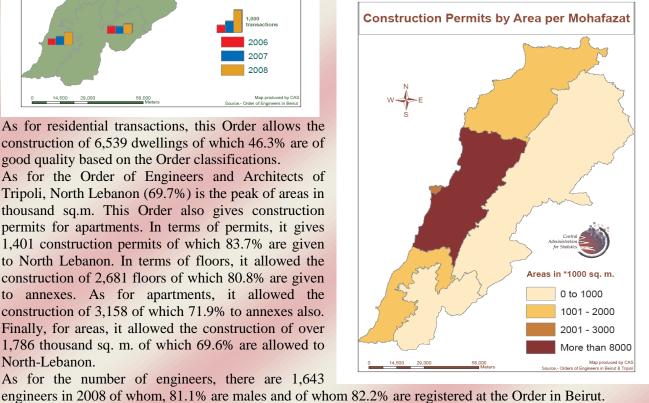

## **Construction permits**

As for residential transactions, this Order allows the construction of 6,539 dwellings of which 46.3% are of good quality based on the Order classifications.

As for the Order of Engineers and Architects of Tripoli, North Lebanon (69.7%) is the peak of areas in thousand sq.m. This Order also gives construction permits for apartments. In terms of permits, it gives 1,401 construction permits of which 83.7% are given to North Lebanon. In terms of floors, it allowed the construction of 2,681 floors of which 80.8% are given to annexes. As for apartments, it allowed the construction of 3,158 of which 71.9% to annexes also. Finally, for areas, it allowed the construction of over 1,786 thousand sq. m. of which 69.6% are allowed to

As for the number of engineers, there are 1,643

North-Lebanon.

Regarding the Ordre des Ingénieurs et des Architectes de Beyrouth, Mount-Lebanon (59.1%) is the peak of areas in 1,000 sq.m. and, Mount-Lebanon (52.2%) is the peak of transactions.

This Order allows the construction on an area of 14,280,853 square meters of which 45.8% is for buildings having an area of 1-3000 sq. m.

There are 33,029 engineers registered at the Ordre des Ingénieurs et des Architectes de Beyrouth between 1952 and 2008. 1,330 engineers enroll in 2008 which is equal to 4.0% of the total number of registered engineers in this Order.