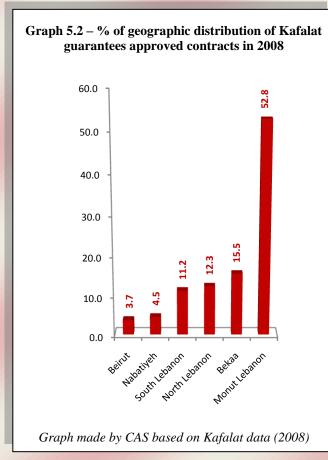

# **Entrepreneurship: Kafalat activity**

Kafalat offered 918 guarantees to entrepreneurs in 2008. April is the peak (11.2%).

Table 5.2 – Monthly sectoral repartition of Kafalat guarantees in 2008

| Tubic      | J.2     | 17101    | unity | SCCIOI | arre | parti | ton ( | j IIu  | jaiai     | Suui    | ante     | CB tit   | 2000  |           |
|------------|---------|----------|-------|--------|------|-------|-------|--------|-----------|---------|----------|----------|-------|-----------|
| Kafalat    | January | February | March | April  | May  | June  | July  | August | September | October | November | December | Total | General % |
| Basic      | 60      | 69       | 60    | 87     | 59   | 60    | 51    | 56     | 19        | 56      | 50       | 53       | 680   | 74.1      |
| Plus       | 20      | 22       | 28    | 15     | 29   | 32    | 16    | 7      | 2         | 21      | 27       | 16       | 235   | 25.6      |
| Innovation | 0       | 1        | 0     | 1      | 0    | 0     | 0     | 0      | 0         | 1       | 0        | 0        | 3     | 0.3       |
| Total      | 80      | 92       | 88    | 103    | 88   | 92    | 67    | 63     | 21        | 78      | 77       | 69       | 918   | 100.0     |

Table made by CAS based on Kafalat data (2008)

Total value of credit in million LBP is 171,366 million LBP. May (12.0%) is the peak.

Table 5.3 – Monthly sectoral repartition of Kafalat guarantees in million LBP in 2008