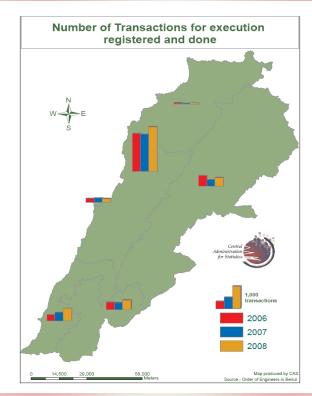

## **Construction permits**

As for residential transactions, this Order allows the construction of 6,539 dwellings of which 46.3% are of good quality based on the Order classifications.

As for the Order of Engineers and Architects of Tripoli, North Lebanon (69.7%) is the peak of areas in thousand sq.m. This Order also gives construction permits for apartments. In terms of permits, it gives 1,401 construction permits of which 83.7% are given to North Lebanon. In terms of floors, it allowed the construction of 2,681 floors of which 80.8% are given to annexes. As for apartments, it allowed the construction of 3,158 of which 71.9% to annexes also. Finally, for areas, it allowed the construction of over 1,786 thousand sq. m. of which 69.6% are allowed to

As for the number of engineers, there are 1,643

North-Lebanon.

Regarding the Ordre des Ingénieurs et des Architectes de Beyrouth, Mount-Lebanon (59.1%) is the peak of areas in 1,000 sq.m. and, Mount-Lebanon (52.2%) is the peak of transactions.