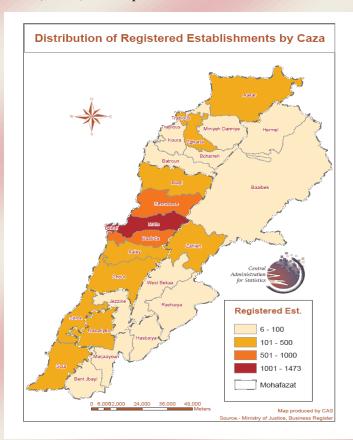

### **Business register**

There are 6,148 establishments registered in 2008 in Lebanon. Regarding geographic distribution, 47.8% are located in Mount-Lebanon and the peak is registered in August (11.8%) and in September (11.8%). As for legal form, individual enterprise is the most frequent (39.3%). October (10.9%) is the peak. Finally, miscellaneous activity establishments and September (12.1%) are the peaks for activities.

Table 5.1 –Business register statistics in 2008

| Establishment                           | Number | Percentage | Peak month number | Peak month percentage |
|-----------------------------------------|--------|------------|-------------------|-----------------------|
| Distribution                            | 6,148  | 100        | October (670)     | October (10.9)        |
| Legal form top 2                        | 6,148  | 100        | October (670)     | <b>October (10.9)</b> |
| Individual enterprise                   | 2,148  | 39.3       | September (228)   | September (12.0)      |
| Limited liability company               | 1,905  | 31.0       | August (81)       | August (15.4)         |
| Activity top 5                          | 6,148  | 100        | October (670)     | October (10.9)        |
| Miscellaneous                           | 967    | 15.7       | September (117)   | September (12.1)      |
| Financial intermediation, insurance     | 900    | 14.6       | January (104)     | January (11.6)        |
| Other retail trade in specialized store | 871    | 14.2       | April (100)       | April (11.5)          |
| Trade and auto repair                   | 612    | 10.0       | October (80)      | October (13.1)        |
| Real-estate activities                  | 418    | 6.8        | August (61)       | August (14.6)         |