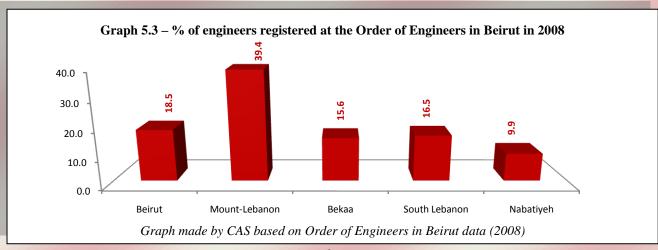

As for the number of engineers, there are 1,643

North-Lebanon.

Regarding the Ordre des Ingénieurs et des Architectes de Beyrouth, Mount-Lebanon (59.1%) is the peak of areas in 1,000 sq.m. and, Mount-Lebanon (52.2%) is the peak of transactions.